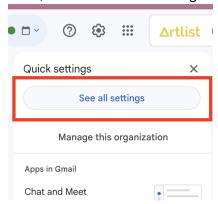

## **Action Plan**

- 1. Go to Gmail https://www.gmail.com
- 2. Click the gear icon at the top right corner

3. Then, click on "See all settings"

4. Scroll down to the signature section

- 5. Click "Create new" -> Name it.
- 6. Copy the signature and paste it in the box to the right: