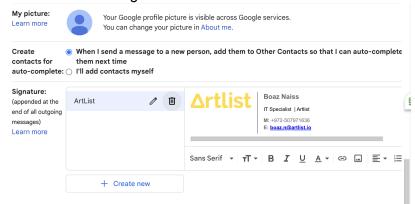

## **Action Plan**

- 1. Go to Gmail https://www.gmail.com
- 2. Click the gear icon at the top right corner

3. Then, click on "See all settings"

4. Scroll down to the signature section

- 5. Click "Create new" -> Name it.
- 6. Copy the signature and paste it in the box to the right: