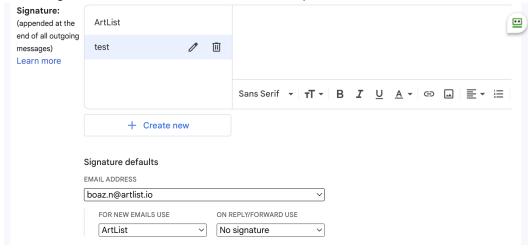

- 7. Edit the details in the signature to your personal work details.
- 8. Under signature defaults, choose the correct options.

- 9. Scroll down and click on "Save Changes"
- 10. Click Compose and search for the signature. If you can't find it, go back and ensure the settings are saved and set to the proper configurations.